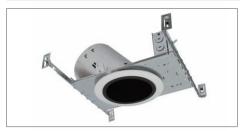

# *IC-8068* 120V Line Voltage

6" IC Type Adjustable Housing For Super Sloped Ceiling

| Catalog #   | Туре |
|-------------|------|
| Project     | Date |
| Prepared by |      |

# **DESCRIPTION**

Designed for sloped ceiling installations in ceilings with a 7/12 to 12/12 pitch. The socket aiming mechanism allows the lamp to be aimed straight down regardless of ceiling pitch.

## APPLICATION

The IC-8068 is designed for insulated ceilings and can be in direct contact with insulation material.