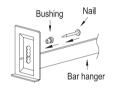

### Just-A-Nail

 Pre-installed nail bars with vertical slots are used to evenly align the bars horizontally after nailing halfway into wood joists.

# Just-A-Nail

Adjustable nail hanger bar for easy alignment.

JUST-A-NAIL