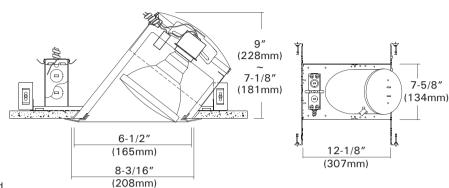

#### Housing

- · Single wall aluminum housing
- 7-1/4" height allows use in 2"X8" or 2" X10" joist construction.
- Housing adjusts for ceilings up to 1 " thick.

## Mounting Frame

- Galvanized steel construction.
- •12"L x 7-5/8"W

#### Thermal Protector

 Self-resetting thermal protector in the housing deactivates fixture if overheating occurs due to improper lamping or insulation. Oval Ceiling Cut-out: 8-3/16"x6-1/2" Lamp, Max, Watt.: 75W PAR30 / PAR38 / R30